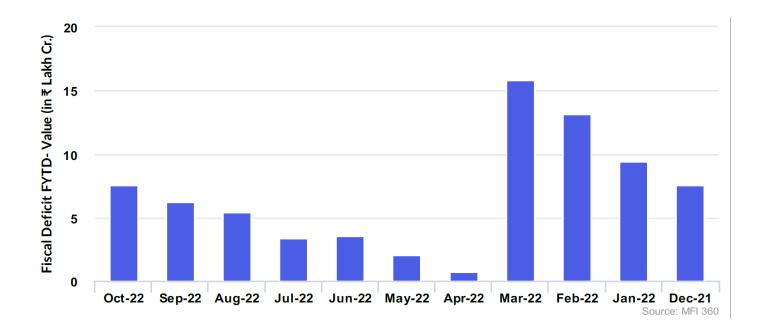

#### **Economic Monitor for Fiscal Deficit FYTD**

| Date   | Value (in ₹ Lakh Cr.) |
|--------|-----------------------|
| Oct-22 | 7.5814                |
| Sep-22 | 6.1985                |
| Aug-22 | 5.4160                |
| Jul-22 | 3.4083                |
| Jun-22 | 3.5187                |
| May-22 | 2.0392                |
| Apr-22 | 0.7485                |
| Mar-22 | 15.8654               |
| Feb-22 | 13.1660               |
| Jan-22 | 9.3787                |
| Dec-21 | 7.5937                |

Source: MFI 360 Data as on Report Generated on 27-Dec-2022 14:08:51

ICRA Analytics Limited 1322, Level 13, Platinum Techno Park, Plot no. 17 & 18, Sector 30A, Vashi, Navi Mumbai 400705, Maharashtra, IN