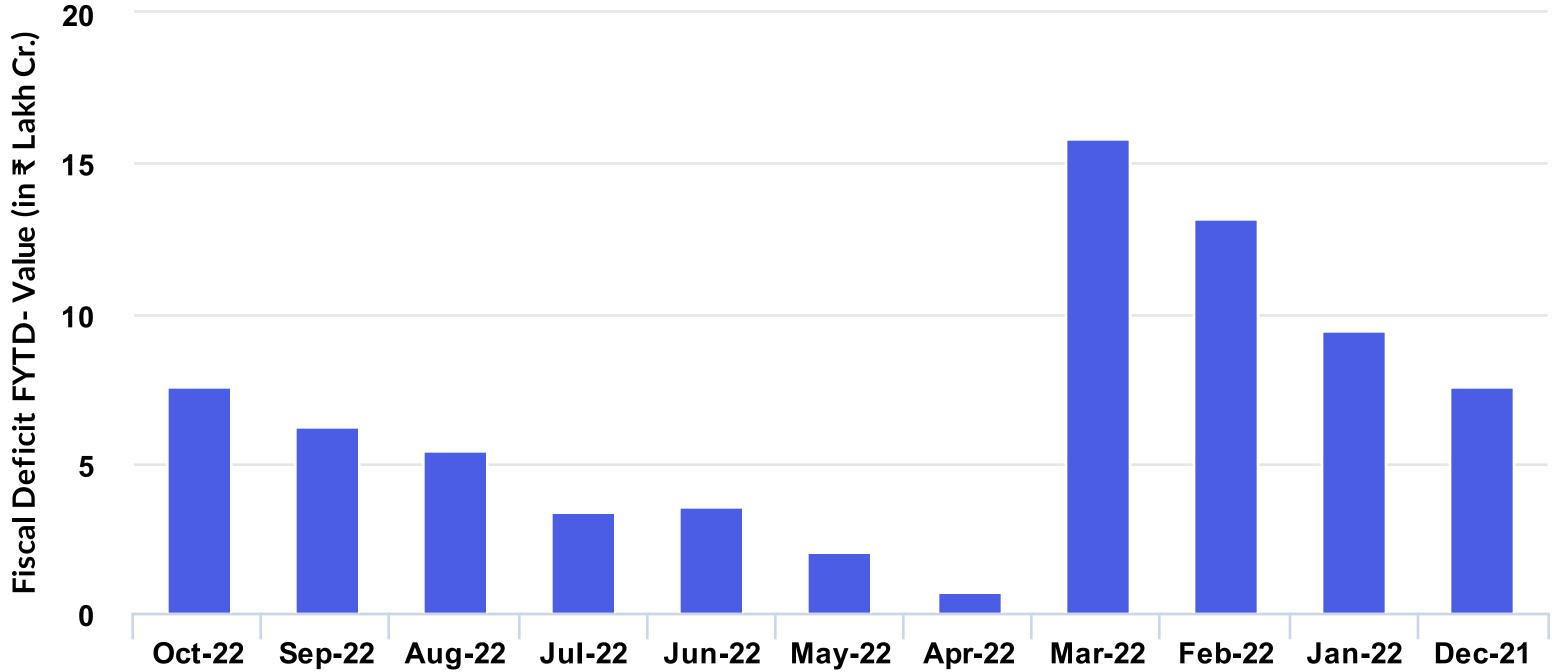

#### **Economic Monitor for Fiscal Deficit FYTD**

| Date   | Value (in ₹ Lakh Cr.) |
|--------|-----------------------|
| Oct-22 | 7.5814                |
| Sep-22 | 6.1985                |
| Aug-22 | 5.4160                |
| Jul-22 | 3.4083                |
| Jun-22 | 3.5187                |
| May-22 | 2.0392                |
| Apr-22 | 0.7485                |
| Mar-22 | 15.8654               |
| Feb-22 | 13.1660               |
| Jan-22 | 9.3787                |
| Dec-21 | 7.5937                |

Source: MFI 360 Data as on Report Generated on 27-Dec-2022 14:08:51

ICRA Analytics Limited 1322, Level 13, Platinum Techno Park, Plot no. 17 & 18, Sector 30A, Vashi, Navi Mumbai 400705, Maharashtra, IN