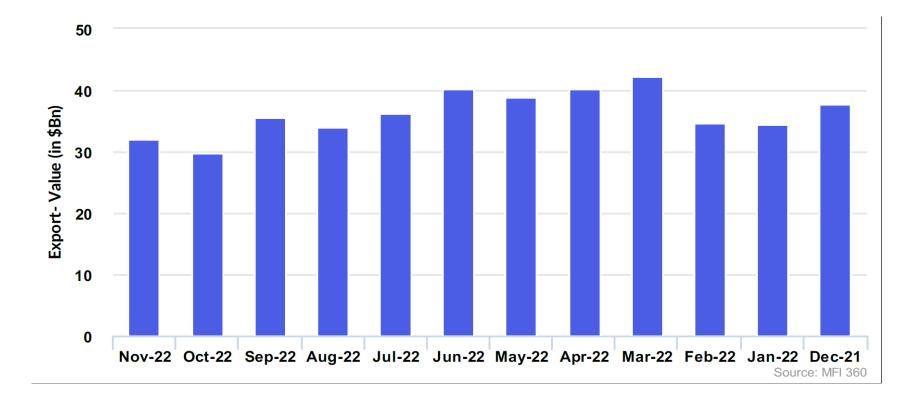

### **Economic Monitor for Export**

| Date   | Value (in \$Bn) |
|--------|-----------------|
| Nov-22 | 31.9900         |
| Oct-22 | 29.7800         |
| Sep-22 | 35.4500         |
| Aug-22 | 33.9200         |
| Jul-22 | 36.2700         |
| Jun-22 | 40.1300         |
| May-22 | 38.9400         |
| Apr-22 | 40.1900         |
| Mar-22 | 42.2200         |
| Feb-22 | 34.5700         |
| Jan-22 | 34.5000         |
| Dec-21 | 37.8100         |

Source: MFI 360 Data as on Report Generated on 27-Dec-2022 14:07:53