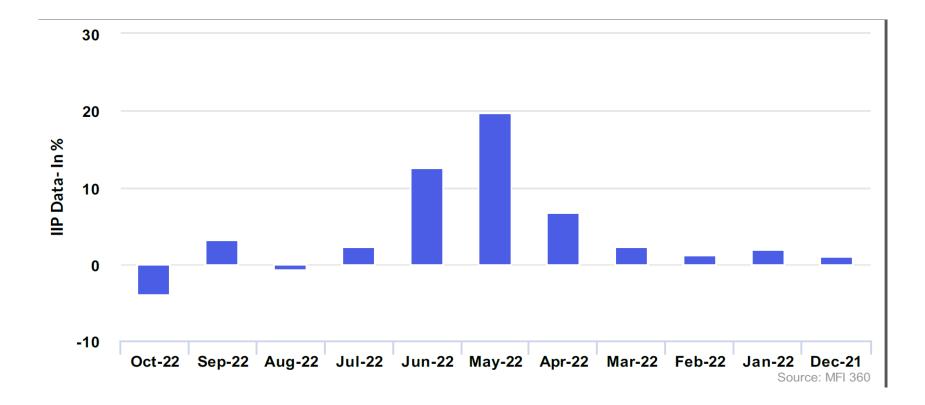

### **Economic Monitor for IIP Data**

| Date   | In %    |
|--------|---------|
| Oct-22 | -4.0000 |
| Sep-22 | 3.1000  |
| Aug-22 | -0.7000 |
| Jul-22 | 2.2000  |
| Jun-22 | 12.6000 |
| May-22 | 19.7000 |
| Apr-22 | 6.7000  |
| Mar-22 | 2.2000  |
| Feb-22 | 1.2000  |
| Jan-22 | 2.0000  |
| Dec-21 | 1.0000  |

Source: MFI 360 Data as on Report Generated on 27-Dec-2022 14:02:31

ICRA Analytics Limited 1322, Level 13, Platinum Techno Park, Plot no. 17 & 18, Sector 30A, Vashi, Navi Mumbai 400705, Maharashtra, IN