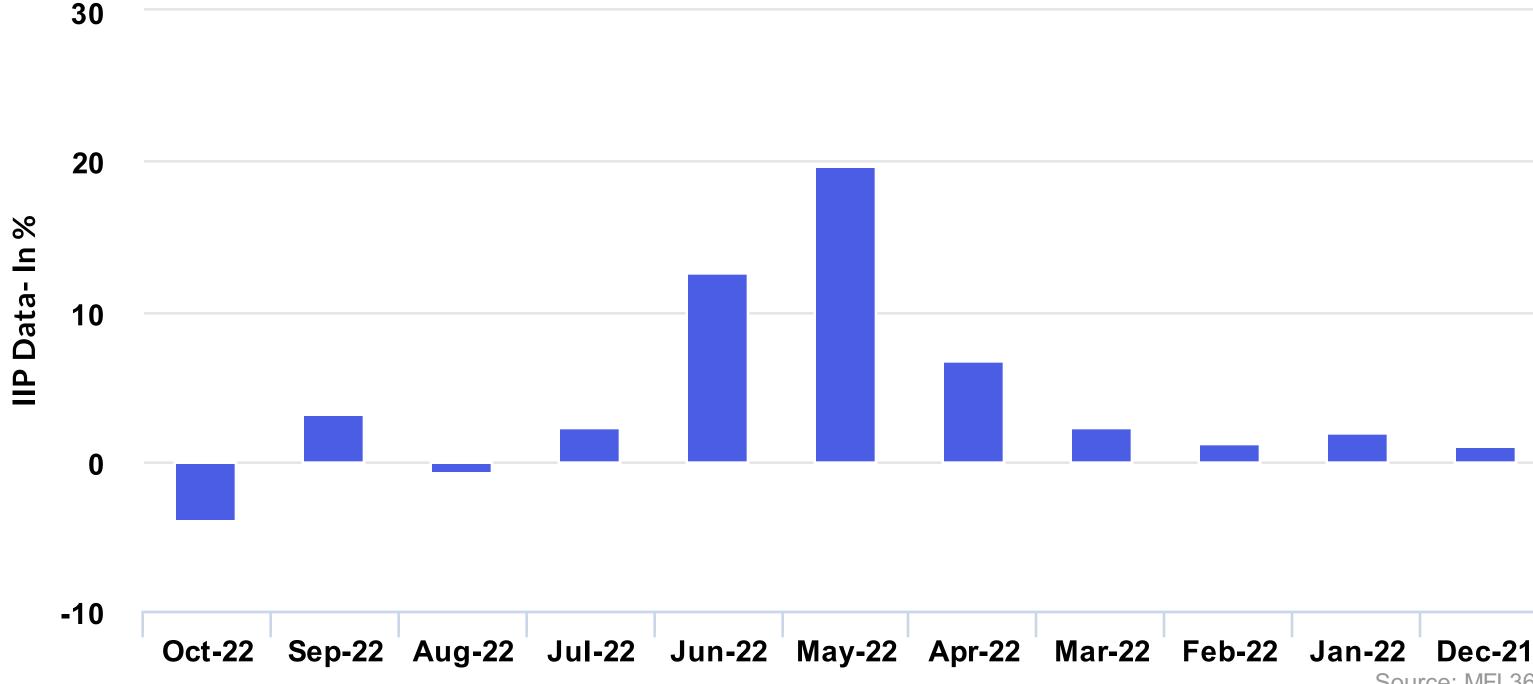

### **Economic Monitor for IIP Data**

| Date   | In %    |
|--------|---------|
| Oct-22 | -4.0000 |
| Sep-22 | 3.1000  |
| Aug-22 | -0.7000 |
| Jul-22 | 2.2000  |
| Jun-22 | 12.6000 |
| May-22 | 19.7000 |
| Apr-22 | 6.7000  |
| Mar-22 | 2.2000  |
| Feb-22 | 1.2000  |
| Jan-22 | 2.0000  |
| Dec-21 | 1.0000  |

Source: MFI 360 Data as on Report Generated on 27-Dec-2022 14:02:31

ICRA Analytics Limited 1322, Level 13, Platinum Techno Park, Plot no. 17 & 18, Sector 30A, Vashi, Navi Mumbai 400705, Maharashtra, IN