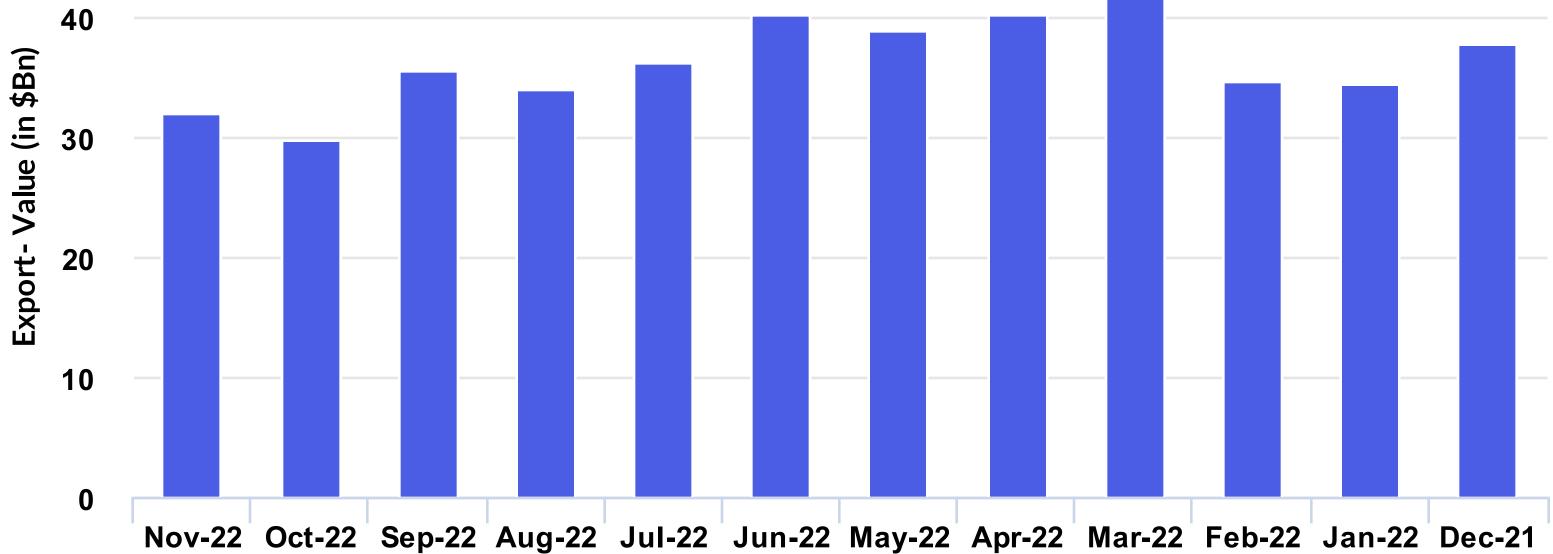

### **Economic Monitor for Export**

| Date   | Value (in \$Bn) |
|--------|-----------------|
| Nov-22 | 31.9900         |
| Oct-22 | 29.7800         |
| Sep-22 | 35.4500         |
| Aug-22 | 33.9200         |
| Jul-22 | 36.2700         |
| Jun-22 | 40.1300         |
| May-22 | 38.9400         |
| Apr-22 | 40.1900         |
| Mar-22 | 42.2200         |
| Feb-22 | 34.5700         |
| Jan-22 | 34.5000         |
| Dec-21 | 37.8100         |

Source: MFI 360 Data as on Report Generated on 27-Dec-2022 14:07:53